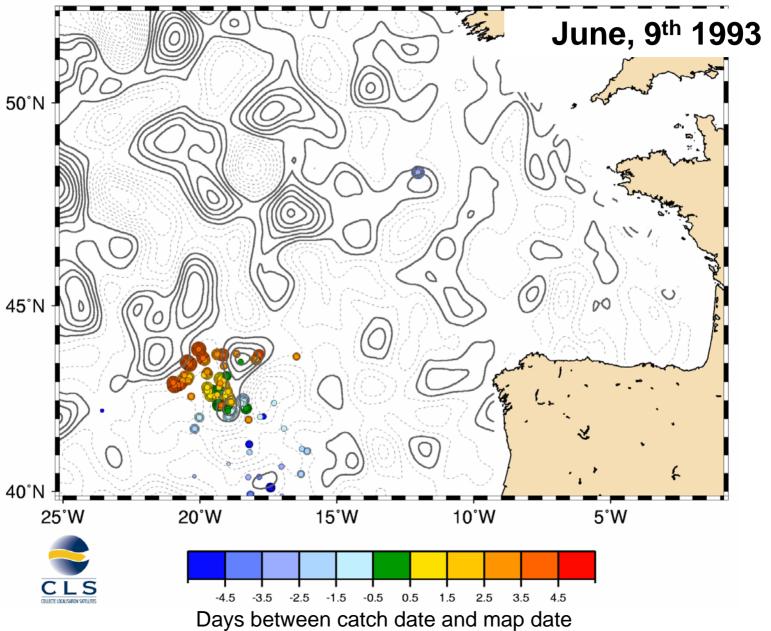

## CATSAT: A SATELLITE SYSTEM TO SUPPORT FISHERIES









#### WHO IS CATSAT DEDICATED TO?



### CATSAT IS A "DECISION TOOL" FOR PROFESSIONAL FISHERMEN INVOLVED WITH PELAGIC FISH SPECIES

- > SEINERS
- LONG LINERS
- > TRAWLERS





- CATSAT PROVIDES FISHERMEN WITH "NEAR REAL TIME" AND VERY ACCURATE OCEANOGRAPHIC INFORMATION ON BOARD THEIR VESSELS
- CATSAT
  - GUIDE FOR FISHING OPTIONS AND STRATEGY
  - INCREASE SECURITY DURING OPERATIONS
  - SAVE OPERATION TIME AND MONEY





#### **SEA SURFACE ANOMALIES AND TUNA FISHING**





#### A WORLDWIDE OPERATIONAL SERVICE



#### PRODUCTS: 6 TYPES OF MAP:

- 1) ALTIMETRY AND SURFACE CURRENTS
- 2) SEA SURFACE COLOR
- 3) DETAILED SEA SURFACE TEMPERATURE
- 4) CLOUDLESS LARGE SCALE TEMPERATURE FIELDS
- 5) SUBSURFACE TEMPERATURES AT FIVE DEPTH (50-100-150-200-300)
- 6) WEATHER FORECAST UP TO 7 DAYS (pressure, wind and wave height)

#### CATSAT STANDARD SERVICE INCLUDE:

- CATSAT DATA IN YOUR AREA OF INTEREST
- CATSAT DATA EXPLOITATION SOFTWARE
- > HELP DESK

#### OTHER SERVICES:

- > TRAINING SESSIONS (OCEANOGRAPHY AND CATSAT SOFTWARE USE)
- ONBOARD SYSTEM INSTALATION AND MAINTENANCE
- PROVISION OF ONBOARD TELECOMMUNICATION HARDWARE AND SOFTWARE SOLUTIONS





#### **PRODUCT COVERAGE**











#### **DATA DELIVERY FREQUENCY**



- ALTIMETRY, SST, COLOR:
  - Every Tuesday