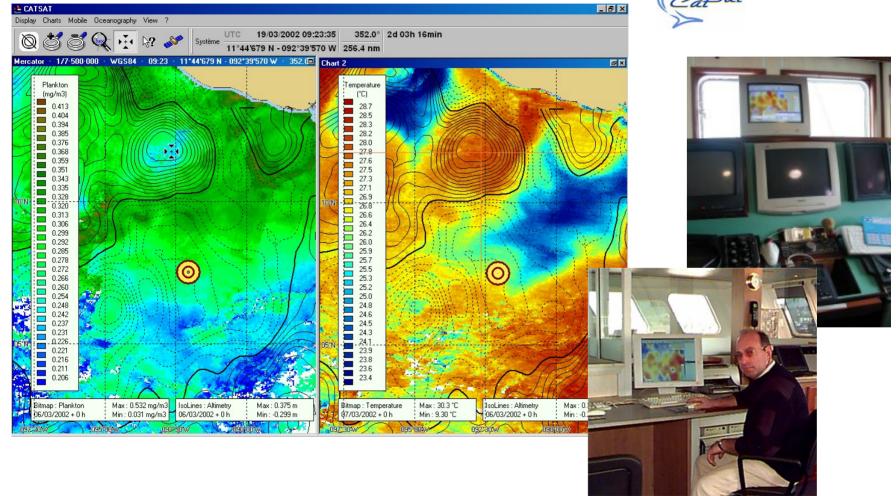

#### PRODUCTS: 6 TYPES OF MAP:

- 1) ALTIMETRY AND SURFACE CURRENTS
- 2) SEA SURFACE COLOR
- 3) DETAILED SEA SURFACE TEMPERATURE
- 4) CLOUDLESS LARGE SCALE TEMPERATURE FIELDS
- 5) SUBSURFACE TEMPERATURES AT FIVE DEPTH (50-100-150-200-300)
- 6) WEATHER FORECAST UP TO 7 DAYS (pressure, wind and wave height)

# PRESENTATION OF CATSAT DATA/SOFTWARE